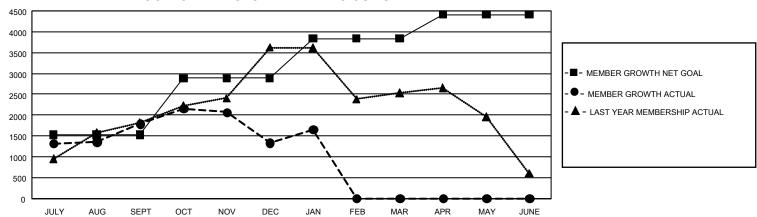

| Members               |                           |                         |                                              |  |  |  |  |
|-----------------------|---------------------------|-------------------------|----------------------------------------------|--|--|--|--|
| RESULTS FOR 2021-2022 |                           |                         |                                              |  |  |  |  |
| QUARTER               | MEMBER GROWTH NET<br>GOAL | MEMBER GROWTH<br>ACTUAL | DROPPED MEMBERS ACTUAL (including transfers) |  |  |  |  |
| JULY/AUG/SE           | PT 1523                   | 3,033                   | 1,128                                        |  |  |  |  |
| OCT/NOV/DE            | C 1363                    | 1,261                   | 1,689                                        |  |  |  |  |
| JAN/FEB/MAF           | 953                       | 587                     | 199                                          |  |  |  |  |
| APR/MAY/JUN           | NE 575                    | 0                       | 0                                            |  |  |  |  |

## GOALS AND ACTUAL MEMBERS CUMULATIVE

| DROPPED CLUBS: 67 |                            | GENDER DISTRIBUTION                            |                                                                                                                                        |  |
|-------------------|----------------------------|------------------------------------------------|----------------------------------------------------------------------------------------------------------------------------------------|--|
|                   |                            | MALE                                           | 25,394 (68.61%)                                                                                                                        |  |
|                   |                            | FEMALE                                         | 11,619 (31.39%)                                                                                                                        |  |
|                   |                            | NON BINARY                                     | 0 (0.00%)                                                                                                                              |  |
| 75                |                            | PREFER NOT TO ANSWER                           | 1 (0.00%)                                                                                                                              |  |
| 918               |                            | TOTAL FAMILY LINIT MEMBERS                     | 20.231                                                                                                                                 |  |
| 2,024             | CLICK HERE FOR             |                                                |                                                                                                                                        |  |
| 3,017             | CUMULATIVE MEMBERSHIP DATA | FAMILY MEMBERS PAYING HALF DUES 12,440         |                                                                                                                                        |  |
|                   | 918<br>2,024               | 918 2,024 CLICK HERE FOR CUMULATIVE MEMBERSHIP | OR MORE NEW MEMBERS  MALE FEMALE NON BINARY PREFER NOT TO ANSWER  2,024 CLICK HERE FOR CUMULATIVE MEMBERSHIP  EAMILY MEMBERS PAYING HA |  |