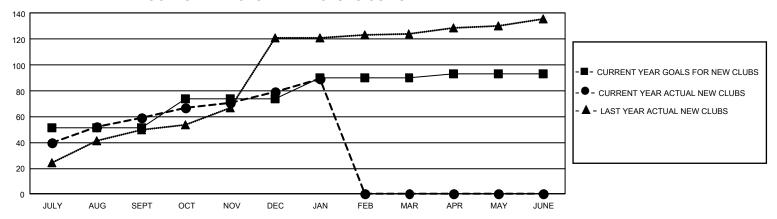

## GMT Constitutional Area 6, Group K

REPORT DOES NOT INCLUDE CLUBS IN UNDISTRICTED AREAS.

| Clubs                        |               |           |               |  |  |  |  |
|------------------------------|---------------|-----------|---------------|--|--|--|--|
| RESULTS FOR 2021-2022        |               |           |               |  |  |  |  |
| QUARTER                      | NEW CLUB GOAL | NEW CLUBS | DROPPED CLUBS |  |  |  |  |
| JULY/AUG/SEPT<br>OCT/NOV/DEC | 153<br>69     | 59<br>20  | 37<br>28      |  |  |  |  |
| JAN/FEB/MAR<br>APR/MAY/JUNE  | 48<br>9       | 10        | 2             |  |  |  |  |

## GOALS AND ACTUAL NEW CLUBS CUMULATIVE